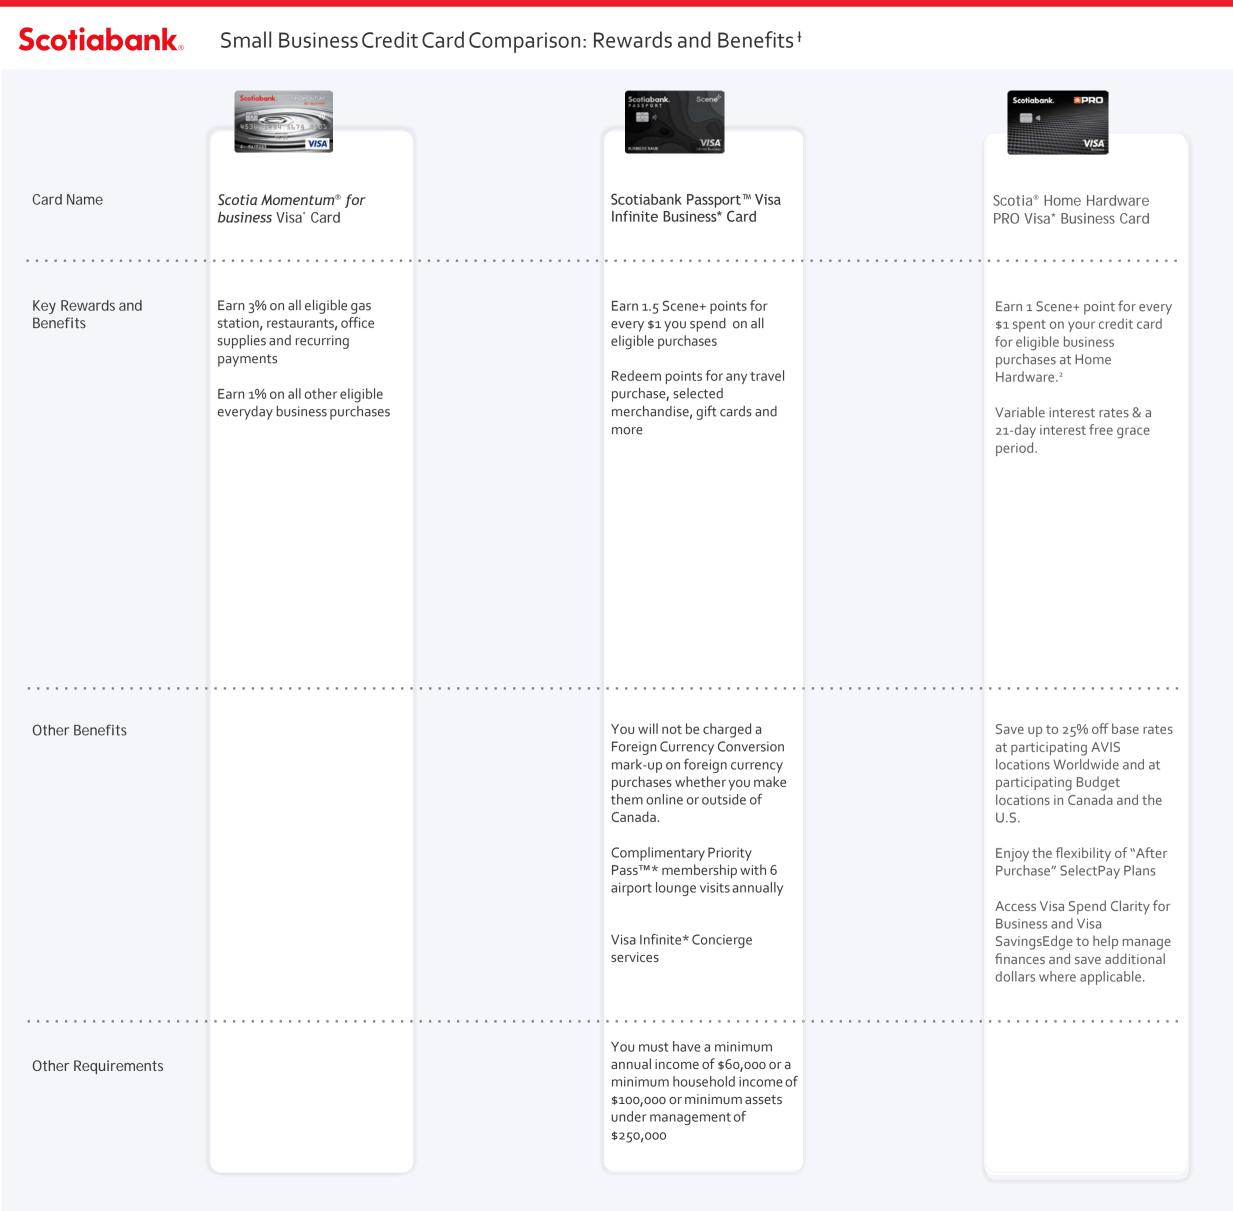

|                                           | Scotiabank.  453E Treat 557A 9103  457E Treat 557A 9103                     | Scotiabank. PASSPORT  RISMESS NAME  VISA  MANAGEMENT                          | Scotiabank.                                      |
|-------------------------------------------|-----------------------------------------------------------------------------|-------------------------------------------------------------------------------|--------------------------------------------------|
| Card Name                                 | Scotia Momentum® for<br>business Visa* Card                                 | Scotiabank Passport™ Visa<br>Infinite Business* Card                          | Scotia® Home Hardware<br>PRO Visa* Business Card |
| Travel Emergency<br>Medical I